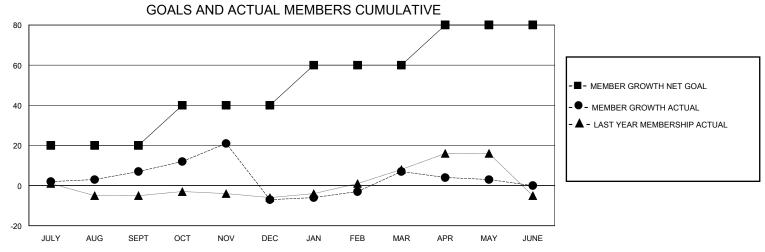

## District 42

Results as of: 5/31/2020

| GMT:          |               |             | GMT CA        |                       |                         |                         |                                                    |  |
|---------------|---------------|-------------|---------------|-----------------------|-------------------------|-------------------------|----------------------------------------------------|--|
|               | Club          | s           |               | Members               |                         |                         |                                                    |  |
|               | RESULTS FOR   | R 2019-2020 |               | RESULTS FOR 2019-2020 |                         |                         |                                                    |  |
| QUARTER       | NEW CLUB GOAL | NEW CLUBS   | DROPPED CLUBS | QUARTER MEM           | IBER GROWTH NET<br>GOAL | MEMBER GROWTH<br>ACTUAL | DROPPED<br>MEMBERS ACTUAL<br>(including transfers) |  |
| JULY/AUG/SEPT | 1             | 0           | 0             | JULY/AUG/SEPT         | 20                      | 20                      | 9                                                  |  |
| OCT/NOV/DEC   | 1             | 0           | 1             | OCT/NOV/DEC           | 20                      | 28                      | 41                                                 |  |
| JAN/FEB/MAR   | 1             | 0           | 1             | JAN/FEB/MAR           | 20                      | 27                      | 12                                                 |  |
| APR/MAY/JUNE  | 1             | 0           | 0             | APR/MAY/JUNE          | 20                      | 0                       | 4                                                  |  |